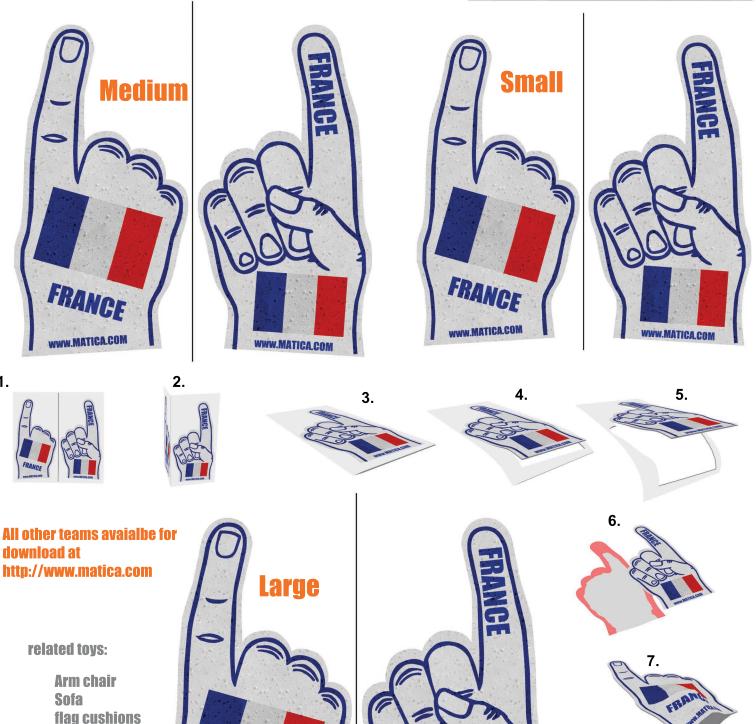

## **Natica.com** Original Free Online Games

**France Fan Foam Hand paper model** Page 1 of 1 Print on normal printer paper fold & glue. Get more desktop toys to go with this Foam Hand from www.matica.com

ww.MATICA.com

Cut roughly around required size, then fold along middle line and cut both sides at once. Glue as shown in Pink the blow into the model to create space for your finger.

Downloaded from WWW.MATICA.COM - All plans and artwork ©2007-2010 Alex Aylesbury and Clare Jarvis All Rights Reserved

FRANCE

WWW.MATICA.COM